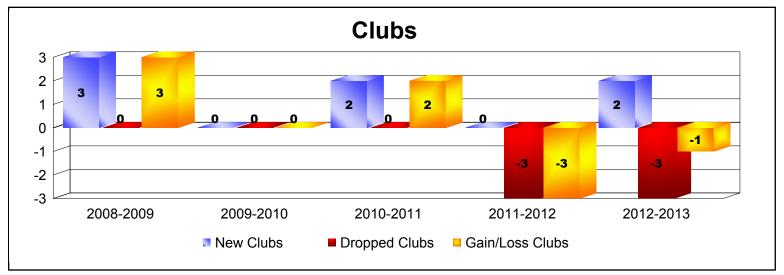

District 32 A

As of June 2013 Cumulative

| Year      | New<br>Clubs | Dropped<br>Clubs | Gain/<br>Loss<br>Clubs | New<br>Members | Charter<br>Members | Reinstate<br>Members | Transfer<br>Members | Total<br>Member<br>Added | Total<br>Members<br>Dropped | Gain/<br>Loss<br>Members |
|-----------|--------------|------------------|------------------------|----------------|--------------------|----------------------|---------------------|--------------------------|-----------------------------|--------------------------|
| 2008-2009 | 3            | 0                | 3                      | 128            | 79                 | 8                    | 3                   | 218                      | -201                        | 17                       |
| 2009-2010 | 0            | 0                | 0                      | 170            | 2                  | 6                    | 6                   | 184                      | -177                        | 7                        |
| 2010-2011 | 2            | 0                | 2                      | 88             | 47                 | 15                   | 3                   | 153                      | -208                        | -55                      |
| 2011-2012 | 0            | -3               | -3                     | 99             | 33                 | 9                    | 6                   | 147                      | -223                        | -76                      |
| 2012-2013 | 2            | -3               | -1                     | 192            | 43                 | 25                   | 2                   | 262                      | -163                        | 99                       |
| Average   | 1            | -1               | 0                      | 135            | 41                 | 13                   | 4                   | 193                      | -194                        | -2                       |