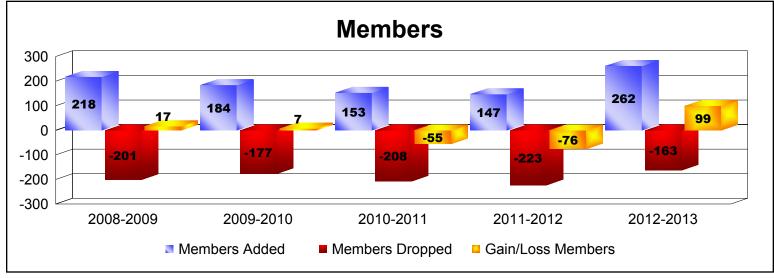

District 32 A

As of June 2013 Cumulative

| Year      | New<br>Clubs | Dropped<br>Clubs | Gain/<br>Loss<br>Clubs | New<br>Members | Charter<br>Members | Reinstate<br>Members | Transfer<br>Members | Total<br>Member<br>Added | Total<br>Members<br>Dropped | Gain/<br>Loss<br>Members |
|-----------|--------------|------------------|------------------------|----------------|--------------------|----------------------|---------------------|--------------------------|-----------------------------|--------------------------|
| 2008-2009 | 3            | 0                | 3                      | 128            | 79                 | 8                    | 3                   | 218                      | -201                        | 17                       |
| 2009-2010 | 0            | 0                | 0                      | 170            | 2                  | 6                    | 6                   | 184                      | -177                        | 7                        |
| 2010-2011 | 2            | 0                | 2                      | 88             | 47                 | 15                   | 3                   | 153                      | -208                        | -55                      |
| 2011-2012 | 0            | -3               | -3                     | 99             | 33                 | 9                    | 6                   | 147                      | -223                        | -76                      |
| 2012-2013 | 2            | -3               | -1                     | 192            | 43                 | 25                   | 2                   | 262                      | -163                        | 99                       |
| Average   | 1            | -1               | 0                      | 135            | 41                 | 13                   | 4                   | 193                      | -194                        | -2                       |